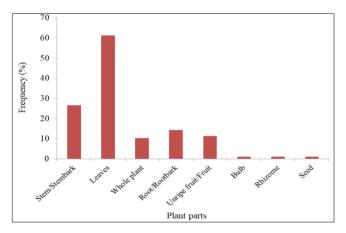

(9.2%) had the highest number of species, followed by Euphorbiaceae 7 (8.05%) and Asteraceae 6 (6.90%) respectively. The result showed that the highest Plant forms were Trees represented by 35.63% followed by Shrubs 22.45% (Fig 2). The most frequently used plant parts were the leaves (50.27%) (Figure 3). Analysis of the table also showed that the plants obtained from the wild represented 38% while those cultivated made up 62%.