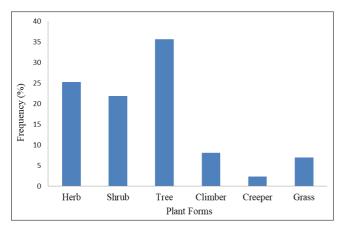

(9.2%) had the highest number of species, followed by Euphorbiaceae 7 (8.05%) and Asteraceae 6 (6.90%) respectively. The result showed that the highest Plant forms were Trees represented by 35.63% followed by Shrubs 22.45% (Fig 2). The most frequently used plant parts were the leaves (50.27%) (Figure 3). Analysis of the table also showed that the plants obtained from the wild represented 38% while those cultivated made up 62%.