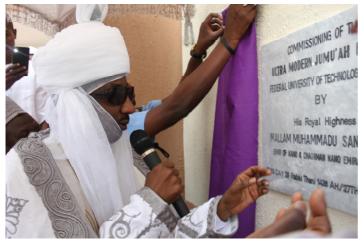

# **EMIR SANUSI FLAGS OFF FUTMINNA MULTI-MILLION NAIRA MOSQUE**

🔪 mir of Kano, HRH. Mallam Muhammadu Sanusi II, CON, today flagged-off the multi-million naira new Central Mosque of the Main Campus, Federal University of Technology, Minna. He was accompanied by the Emir of Minna, HRH Umar Farouk Bahago.

After the official opening of the Mosque, Emir Sanusi led the two rakaah Juma'at special prayer to mark the 34th Founder's Day and 26th Convocation ceremony of the University.

Emir of Kano, HRH, Mallam Muhammadu Lamido Sanusi II commissioning