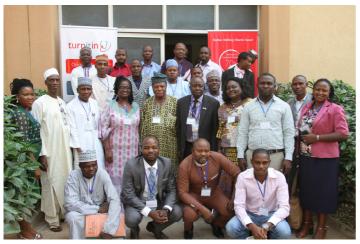

# TURNITIN TRAINING/ACADEMIC INTEGRITY WORKSHOP HOLDS IN FUTMINNA

he Federal University of Technology, Minna has hosted the 9th Turnitin Training/Academic Integrity Workshop. The training which took place on Monday, January 16, 2017 at the School of Engineering and Engineering Technology Auditorium was in collaboration with Oracle TSL, the custodians of Turnitin Nigeria.

The Vice-Chancellor of the institution, Prof. Musbau Adewumi Akanji, FNSBMB, FAS, who was represented by the

Participants in a group photograph with resources persons and some POs

Deputy Vice-Chancellor (Administration), Prof. Suleiman Sadiku said Turnitin is one of the greatest thing to happen to Nigerian Universities, he said that in the past, promotion in the academia was based on having spent a particular number of years in a position but these was changed before you become a professor, you ought to have been well published and in the process a lot of academicians began to plagiarise other peoples publication.