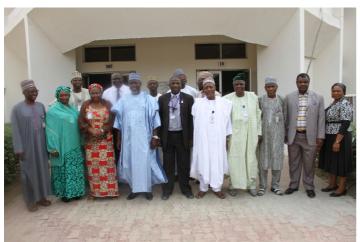

## **FUTMINNA, BIDAPOLY SIGN MOU**

he Federal University of Technology, Minna and the Polytechnic, Bida have Memorandum of Understanding (MoU) that would see the latter running degree programmes in affiliation with the former.

VC, Prof. Akanji (6th from right), Rector, FPB, Dr. Abubakar Dzukogi (4th from left), POs and other staff in a group photograph after signed the MoU

Speaking during the signing of the MoU on Tuesday, January