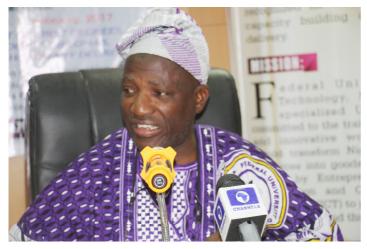

Briefing newsmen, the Vice-Chancellor of the institution, Prof. Musbau Adewumi Akanji, FNSBMB, FAS, stated that on Wednesday, February 1, 2017, the University would

Prof. Akanji during the press briefing yesterday

confer degrees and diplomas on 3,734 graduands of the 2015/2016 academic session.

Prof. Akanji said 34 graduands made first class, 790 second class upper degrees, 1,345 second class lower degrees, 549 third class while 70 are graduating with pass degrees.