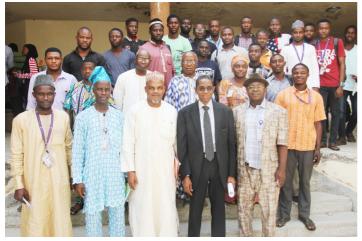

# TURNITIN TRAINING/ACADEMIC INTEGRITY WORKSHOP HOLDS IN FUTMINNA

he Federal University of Technology, Minna has hosted the 9th Turnitin Training/Academic Integrity Workshop. The training which took place on Monday, January 16, 2017 at the School of Engineering and Engineering Technology Auditorium was in collaboration with Oracle TSL, the custodians of Turnitin Nigeria.

The Vice-Chancellor of the institution, Prof. Musbau Adewumi Akanji, FNSBMB, FAS, who was represented by the

Participants in a group photograph with resources persons and some POs

Deputy Vice-Chancellor (Administration), Prof. Suleiman Sadiku said Turnitin is one of the greatest thing to happen to Nigerian Universities, he said that in the past, promotion in the academia was based on having spent a particular number of years in a position but these was changed before you become a professor, you ought to have been well published and in the process a lot of academicians began to plagiarise other peoples publication.