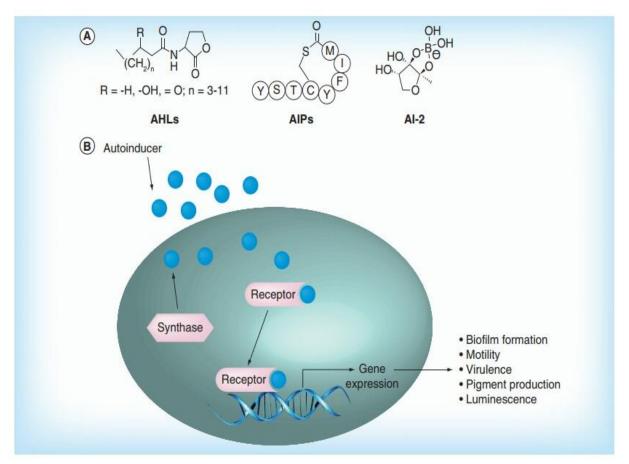

Figure 3. Various molecules involved in Quorum sensing. (A) Main quorum-sensing autoinducers. (B) Quorum-sensing circuit.

AHL: Acylhomoserine lactone; AIP: Autoinducing peptide; AI: Autoinducer (Rabin *et al.*, 2015).