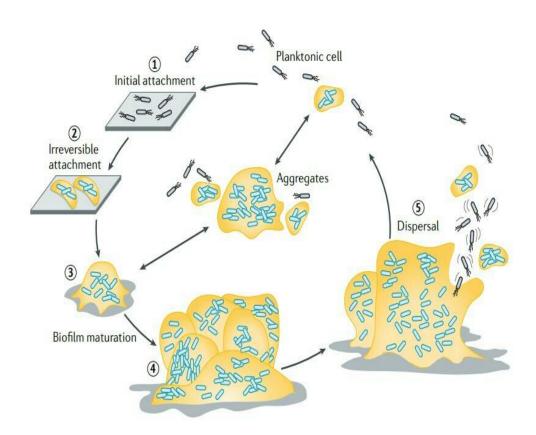

Figure 1. Basic structure of a biofilm (Rabin et al., 2015).

Figure 2. Schematic presentation of different developmental stages in biofilm formation by *Pseudomonas aeruginosa* in vitro (Rumbaugh and Sauer, 2020).