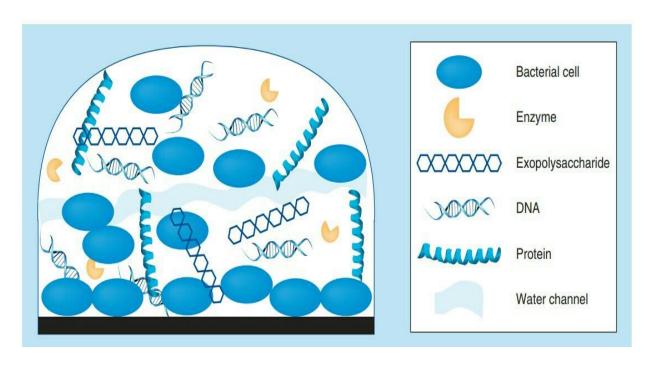

Figure 1. Basic structure of a biofilm (Rabin et al., 2015).

Figure 2. Schematic presentation of different developmental stages in biofilm formation by *Pseudomonas aeruginosa* in vitro (Rumbaugh and Sauer, 2020).