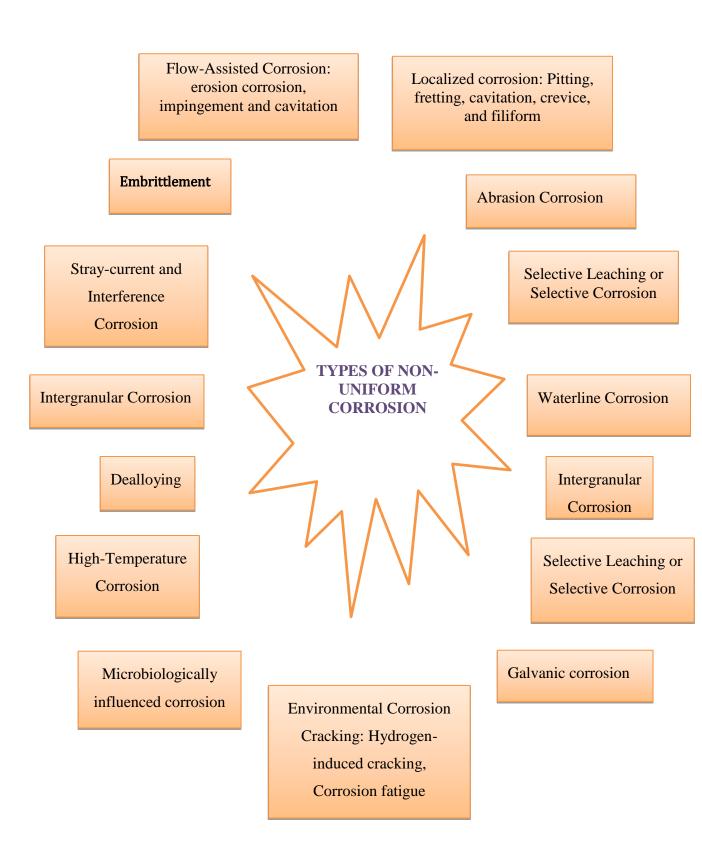

Figure 4. Types of uniform corrosion (Cicek, 2017).

Figure 5. Various types of non-uniform corrosion compiled from Singh (2014) and Cicek (2017).

Figure 6. Sunk Ferry '' Princess Ashika'' resulting in the death of all crew members and passengers (Hansson, 2011).