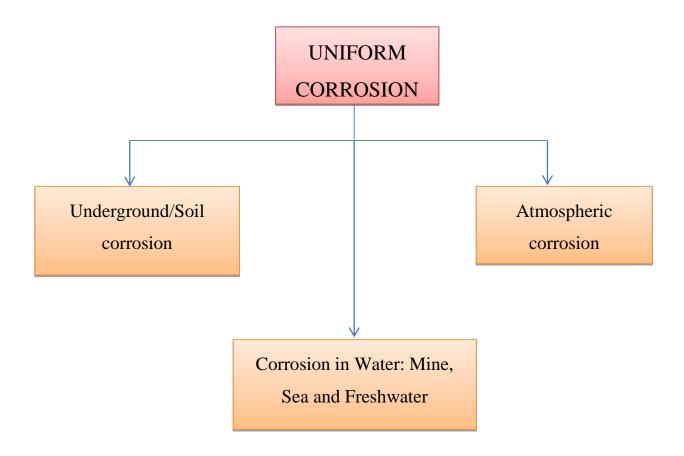

Figure 4. Types of uniform corrosion (Cicek, 2017).

Figure 5. Various types of non-uniform corrosion compiled from Singh (2014) and Cicek (2017).

Figure 6. Sunk Ferry '' Princess Ashika'' resulting in the death of all crew members and passengers (Hansson, 2011).